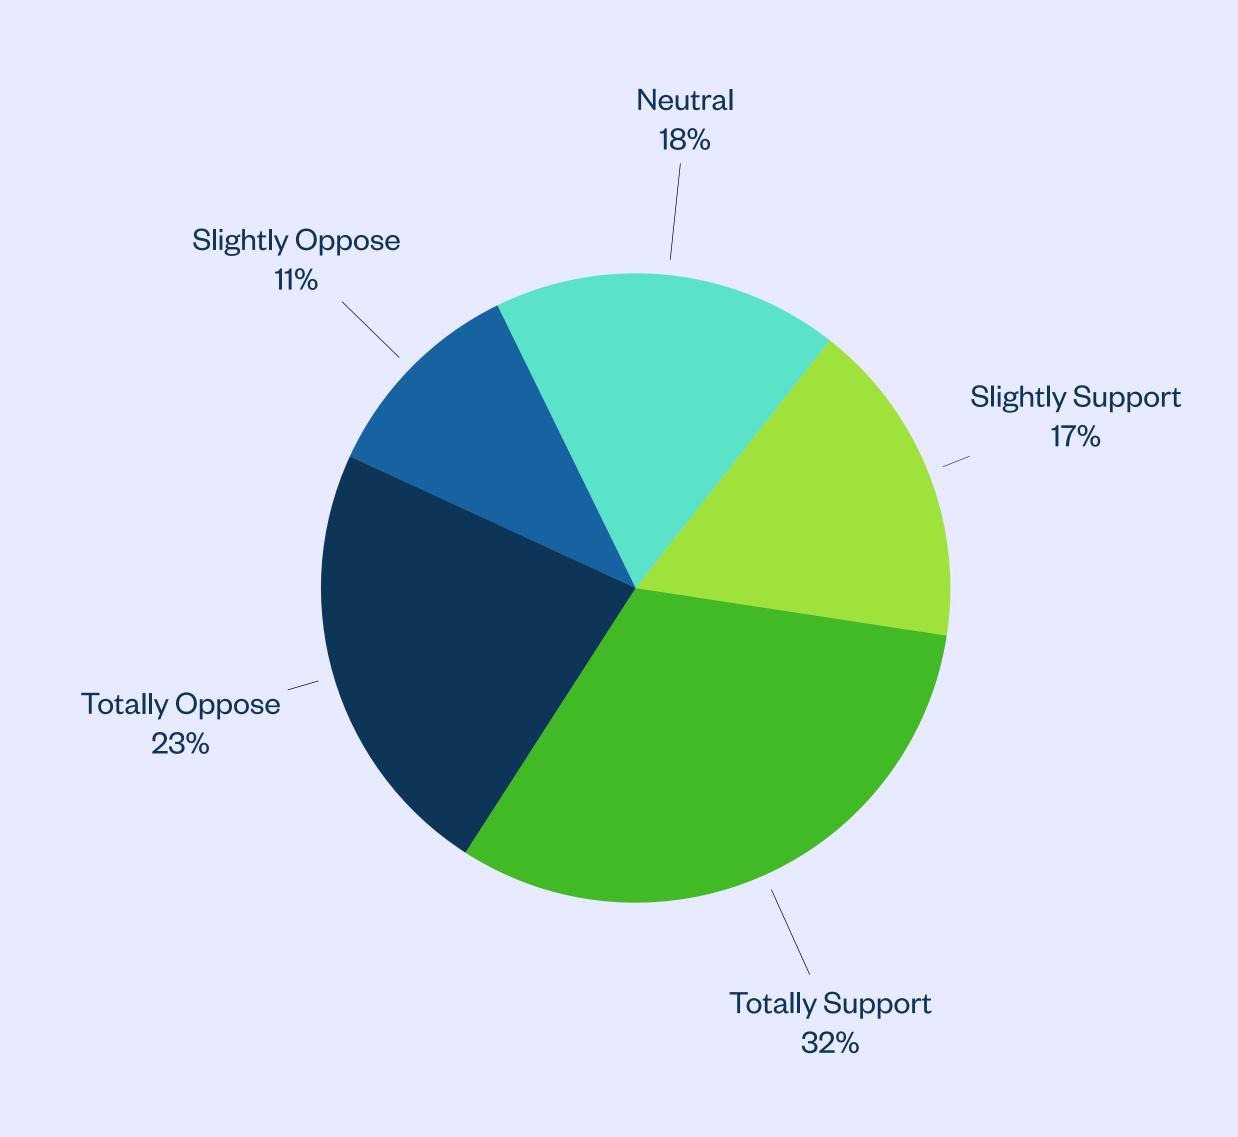

#### If this project receives partial grant funding, and your chosen pool type and additional features come at a lower cost, what range of annual taxes would you support paying?

Most Popular Response: \$200-\$300