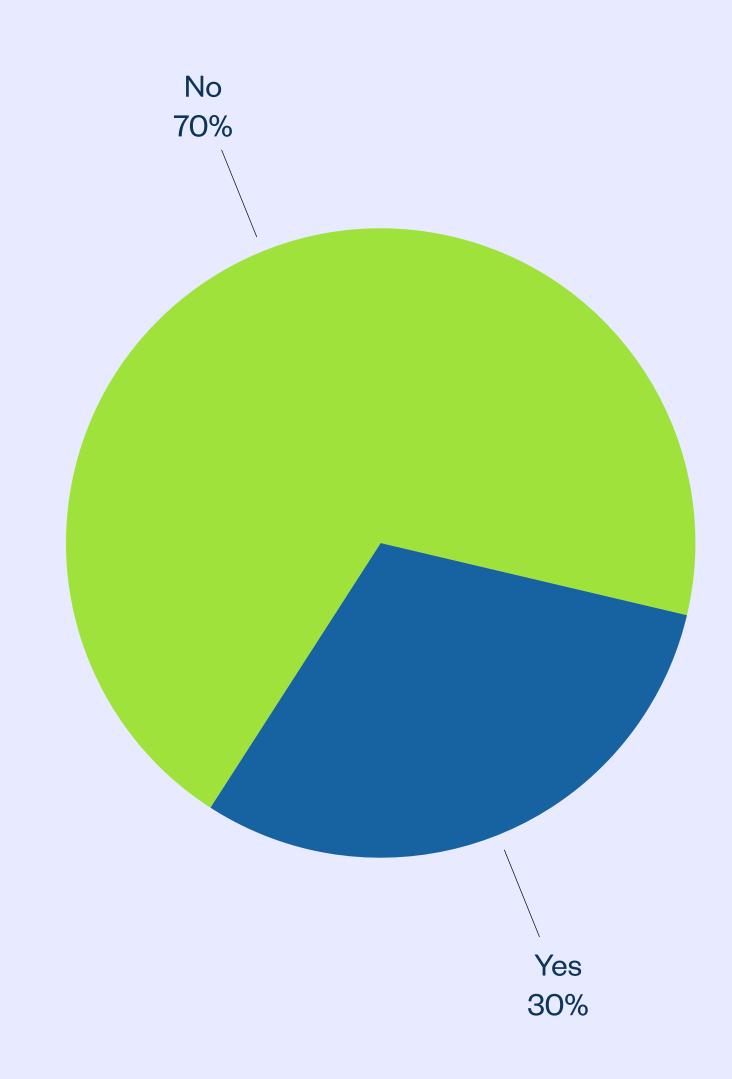

*

- Oppose: 34%
- Neutral: 18%
- Support: 49%

\*Chart values (%) add up to ~100 due to rounding







### Project Support

#### If this project receives partial grant funding, and your chosen pool type and additional features come at a lower cost, what range of annual taxes would you support paying?

Most Popular Response: \$200-\$300





### How do you feel about the design of your aquatic centre?

Most Popular Response: Totally Support





# How do you feel about the associated tax that you would be paying?

Most Popular Response: Totally Support



24

### Would you like to receive email updates on the project?

Most Popular Response: Yes







#### Demographics

### Are you a homeowner or a renter?





# Do you own a business?

\*Chart values (%) add up to ~100 due to rounding



28



\*Chart values (%) add up to ~100 due to rounding





# I live in the community of:





#### Where in Electoral Area A do you live?

\*Chart values (%) add up to ~100 due to rounding