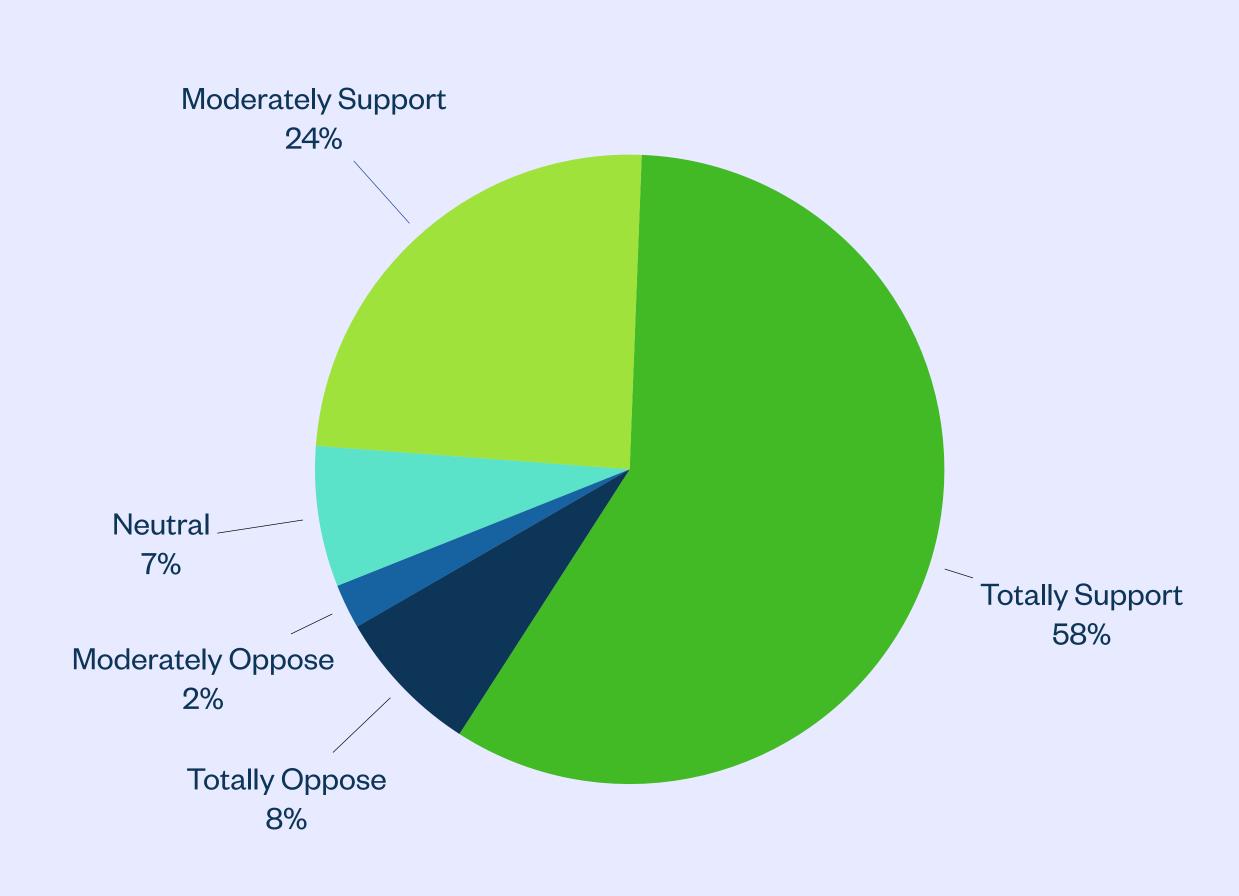

# How do you feel about the associated tax that you would be paying?

Most Popular Response: Totally Support

24