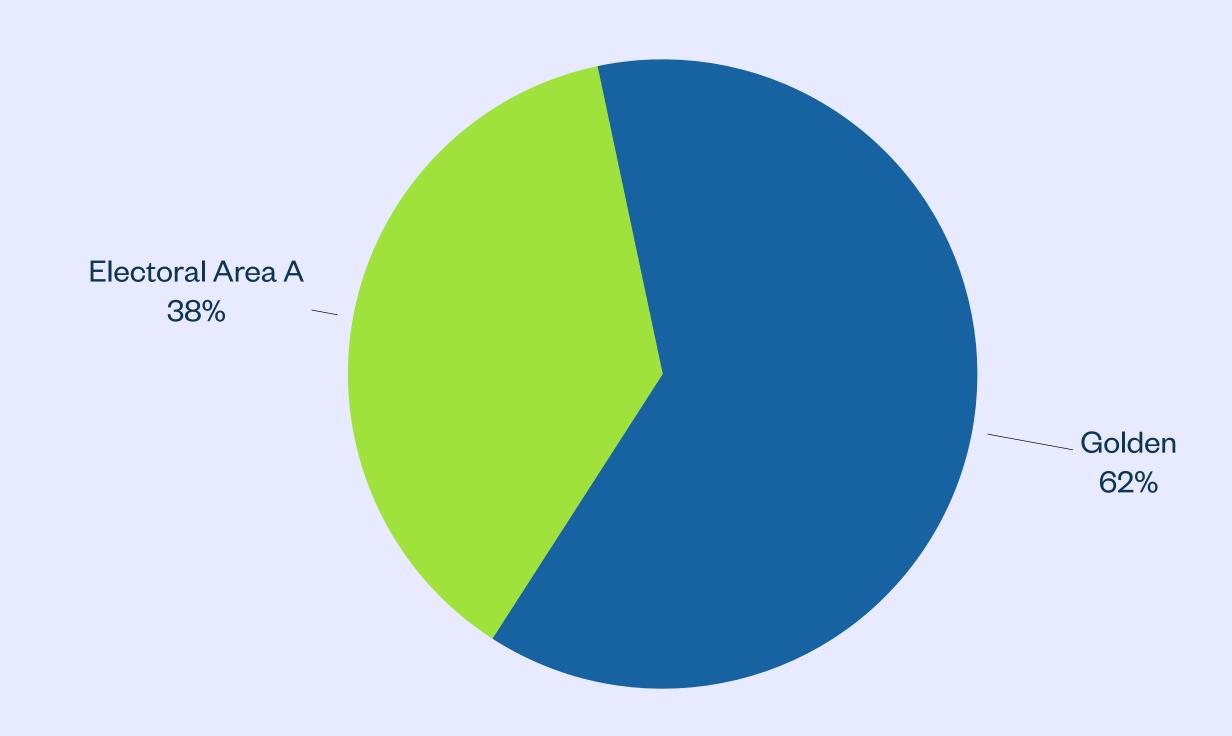

- Total Capital Cost: \$31,600,000.00
- Area A Tax Rate: \$0.79
- Golden Tax Rate: \$0.98

Predicted Support: 85%

# Do you own a business?

\*Chart values (%) add up to ~100 due to rounding

28

\*Chart values (%) add up to ~100 due to rounding