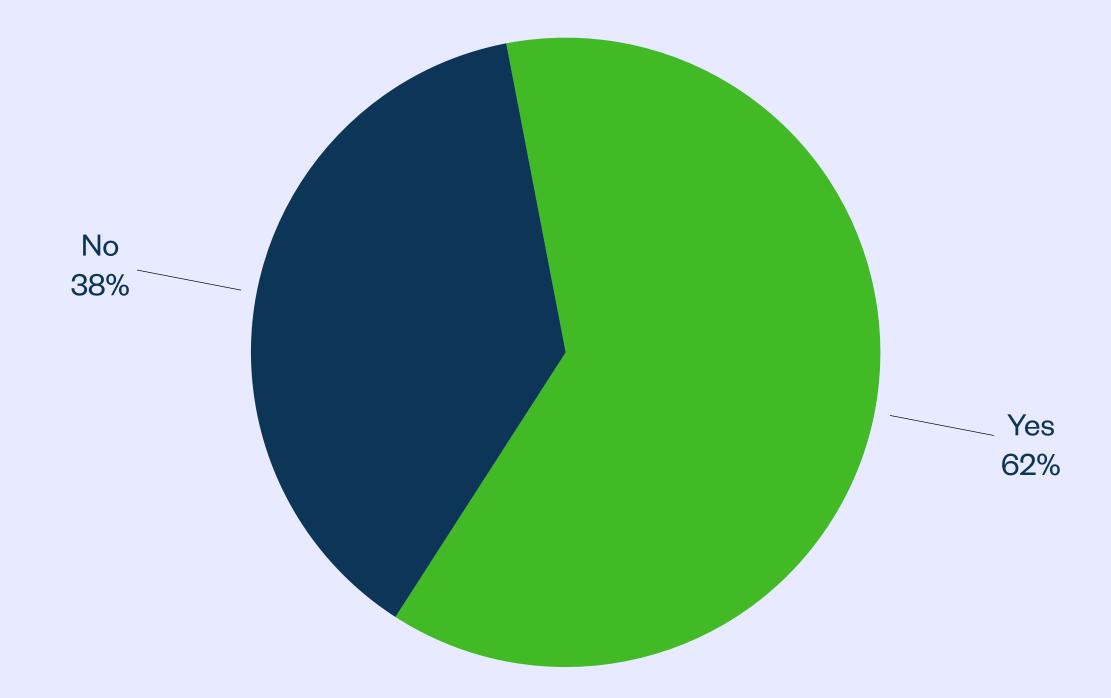

### Would you like to receive email updates on the project?

Most Popular Response: Yes