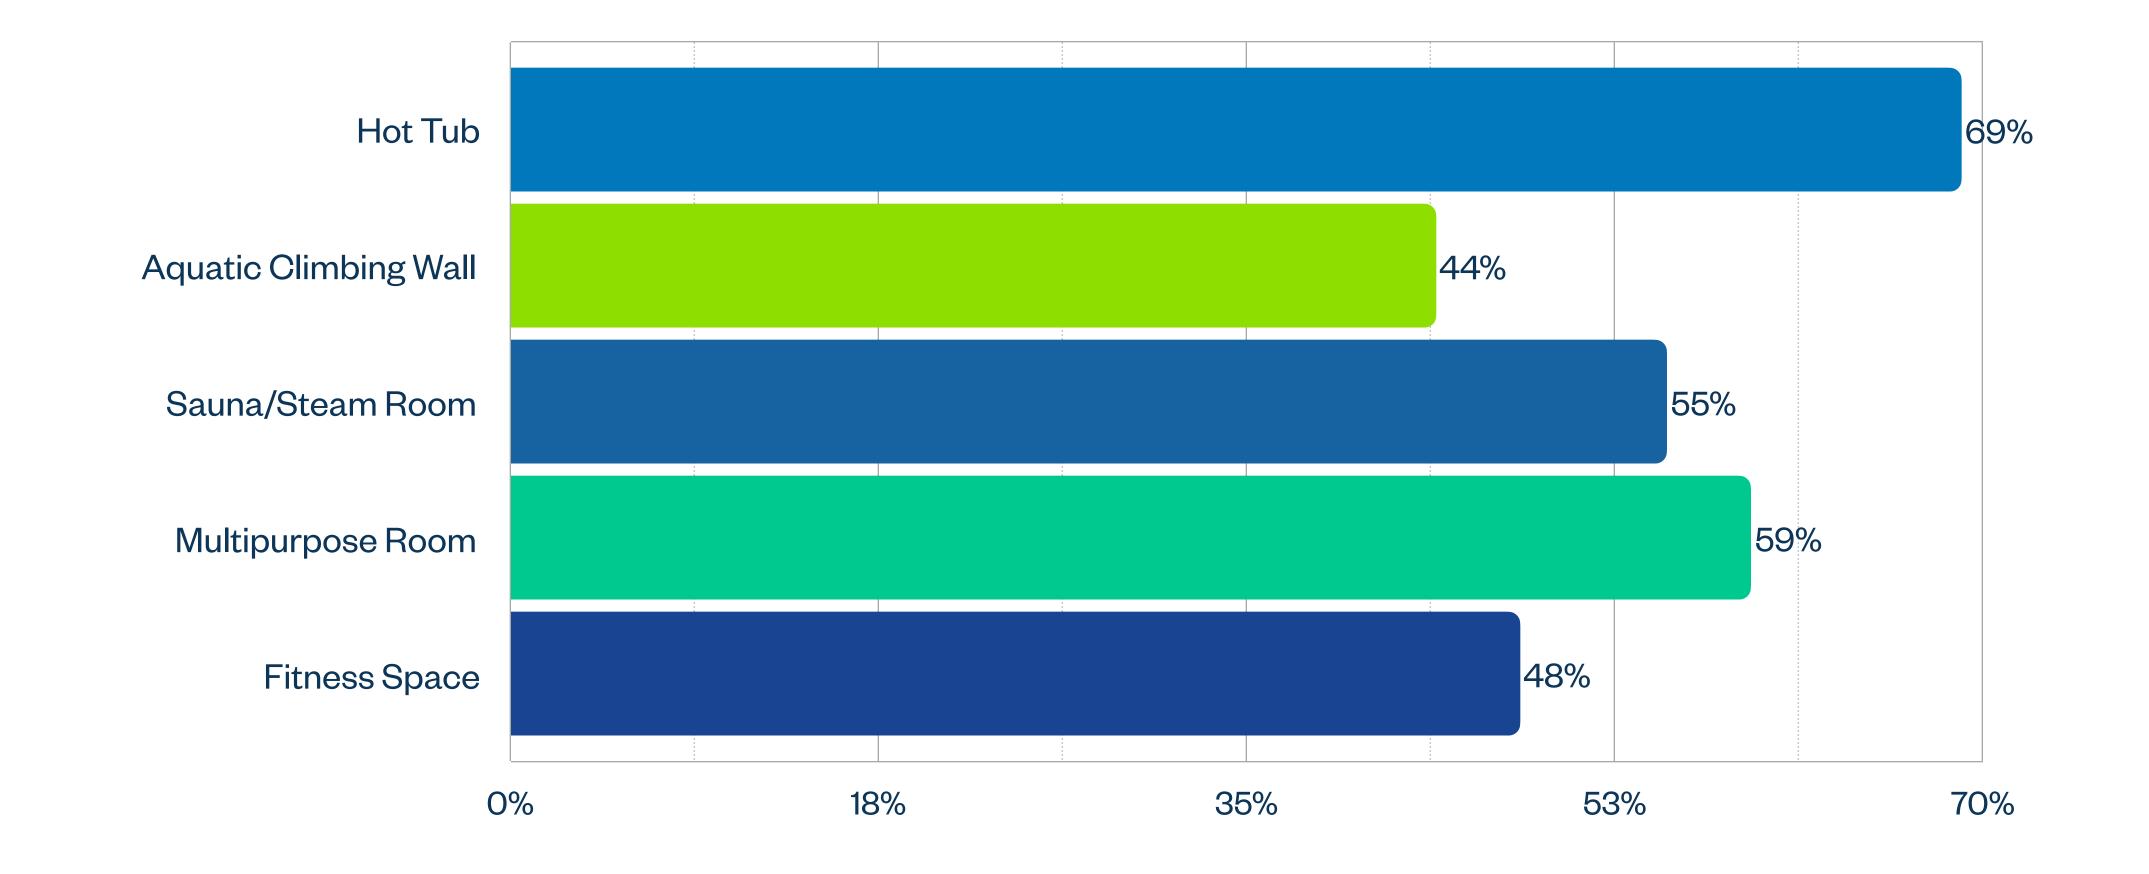

#### **Additional Features**

#### Hot Tub\*

- Oppose: 19%
- Neutral: 12%
- Support: 70%

\*Chart values (%) add up to ~100 due to rounding

#### Aquatic Climbing Wall

- Oppose: 34%
- Neutral: 24%
- Support: 42%

#### Sauna/Steam Room

- Oppose: 27%
- Neutral: 18%
- Support: 56%

18

#### Multipurpose Room\*

- Oppose: 23%
- Neutral: 19%
- Support: 59%

#### Fitness Space\*

- Oppose: 34%
- Neutral: 18%
- Support: 49%

\*Chart values (%) add up to ~100 due to rounding