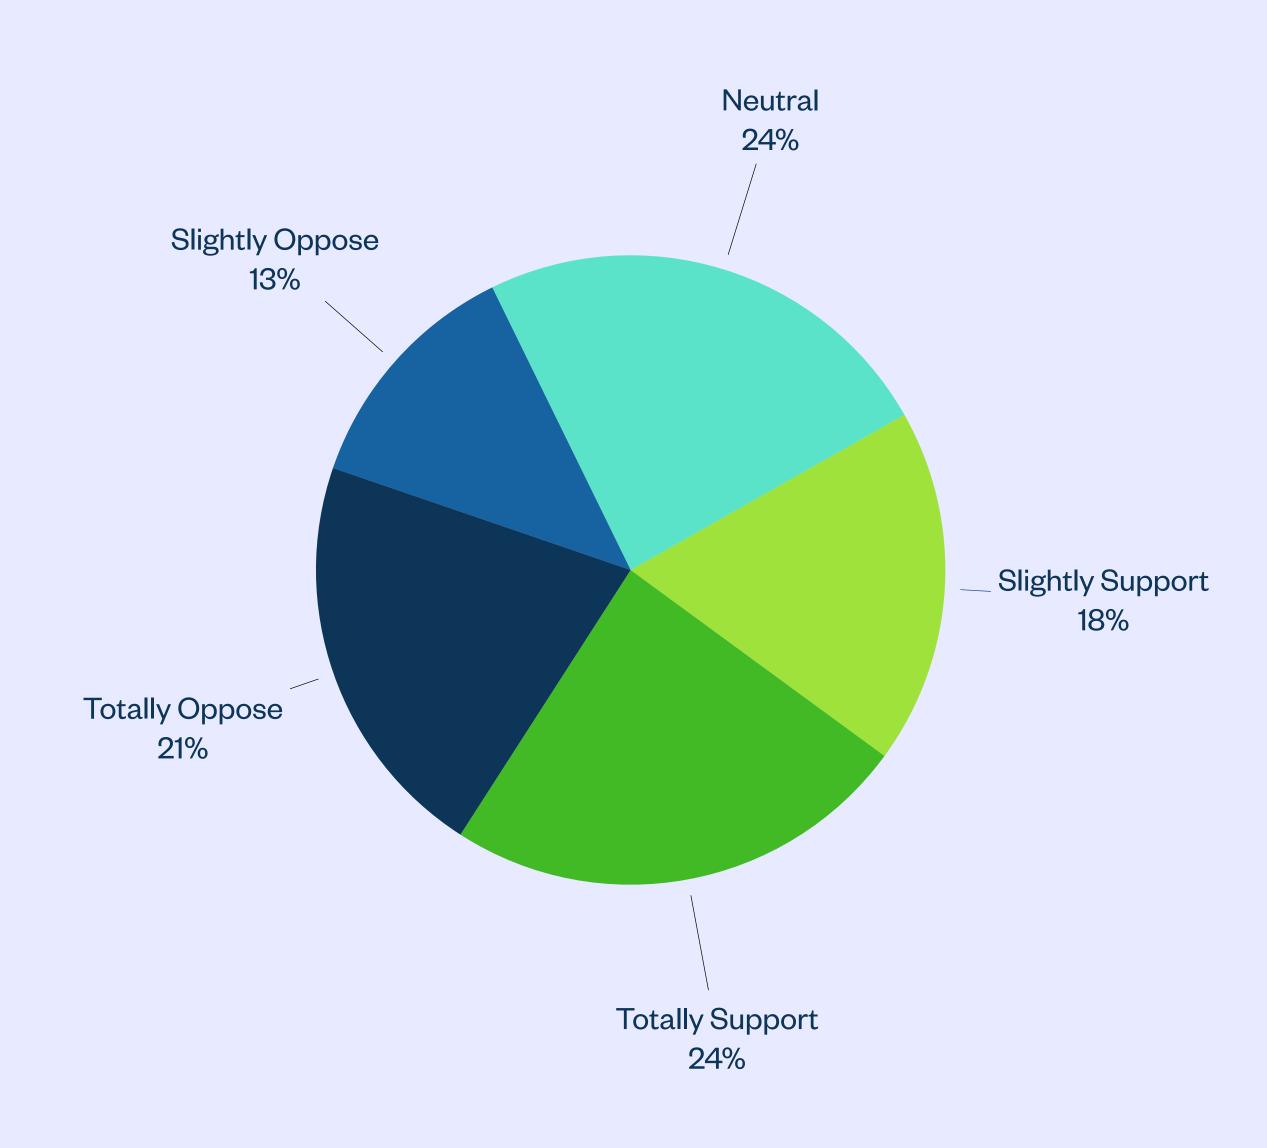

### How do you feel about the design of your aquatic centre?

Most Popular Response: Totally Support