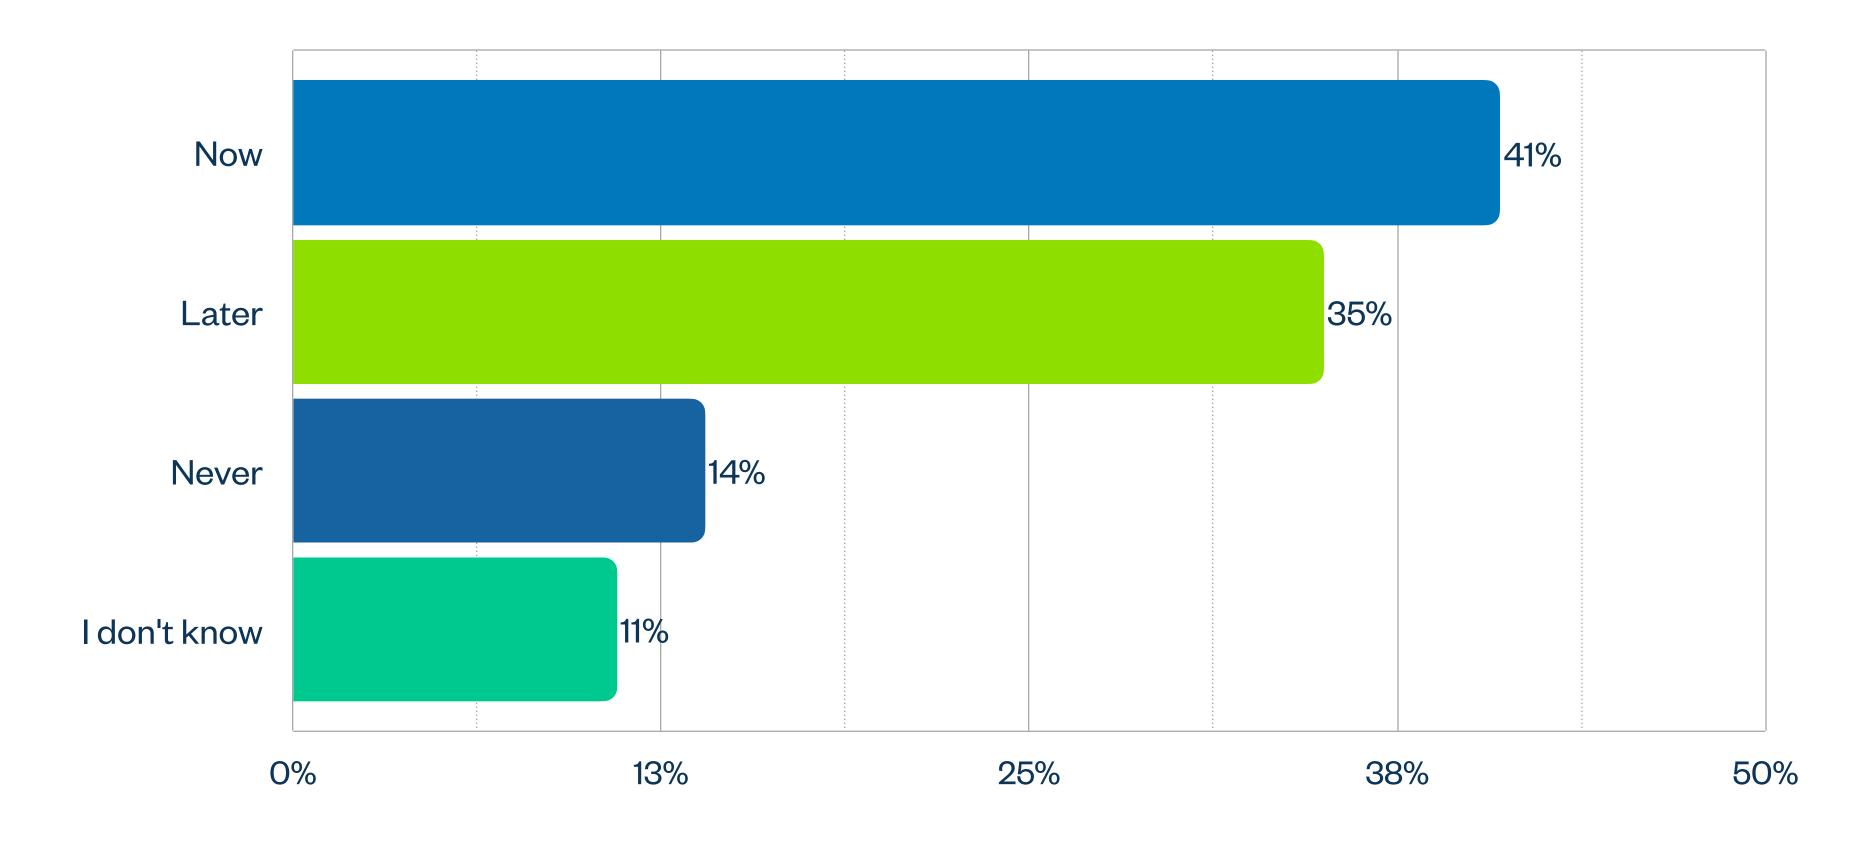

#### Gymnasium

Do you support the addition of a new gym into this project now, later, or never? (estimated cost 6.7 million)