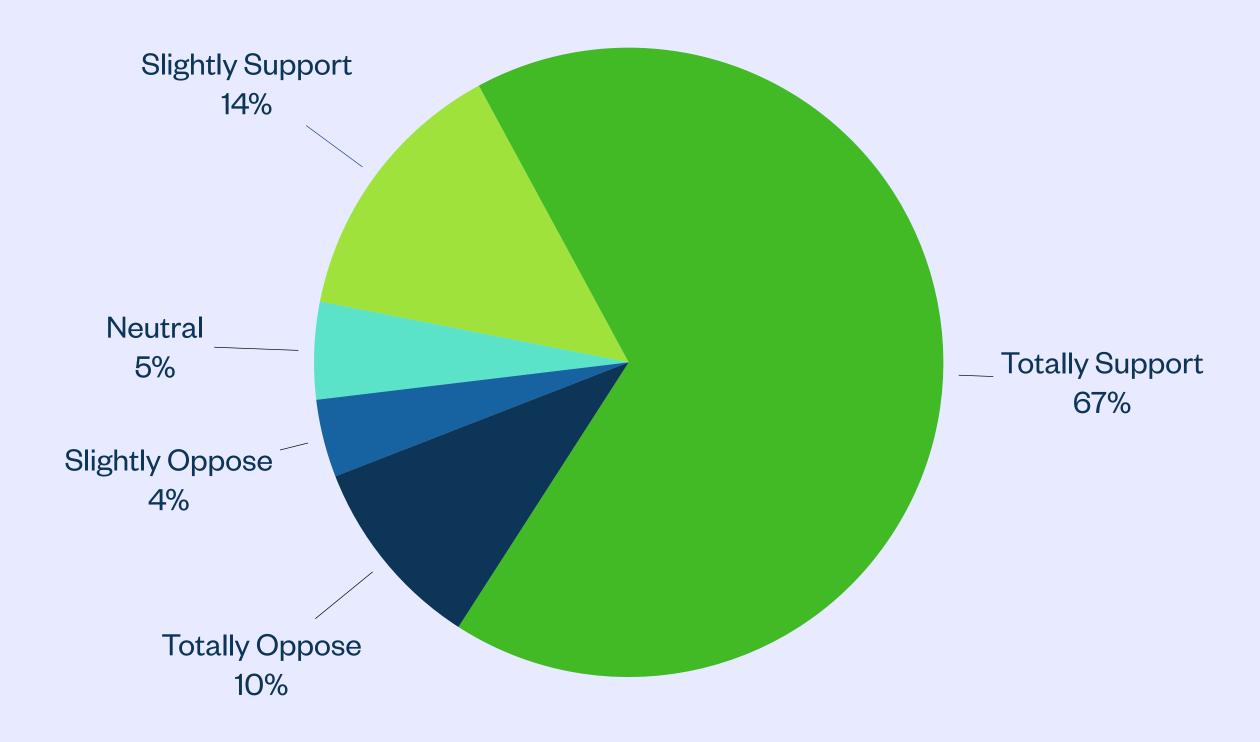

#### Six Lane Lap Pool and Leisure Pool

- Oppose: 14%
- Neutral: 5%
- Support: 81%