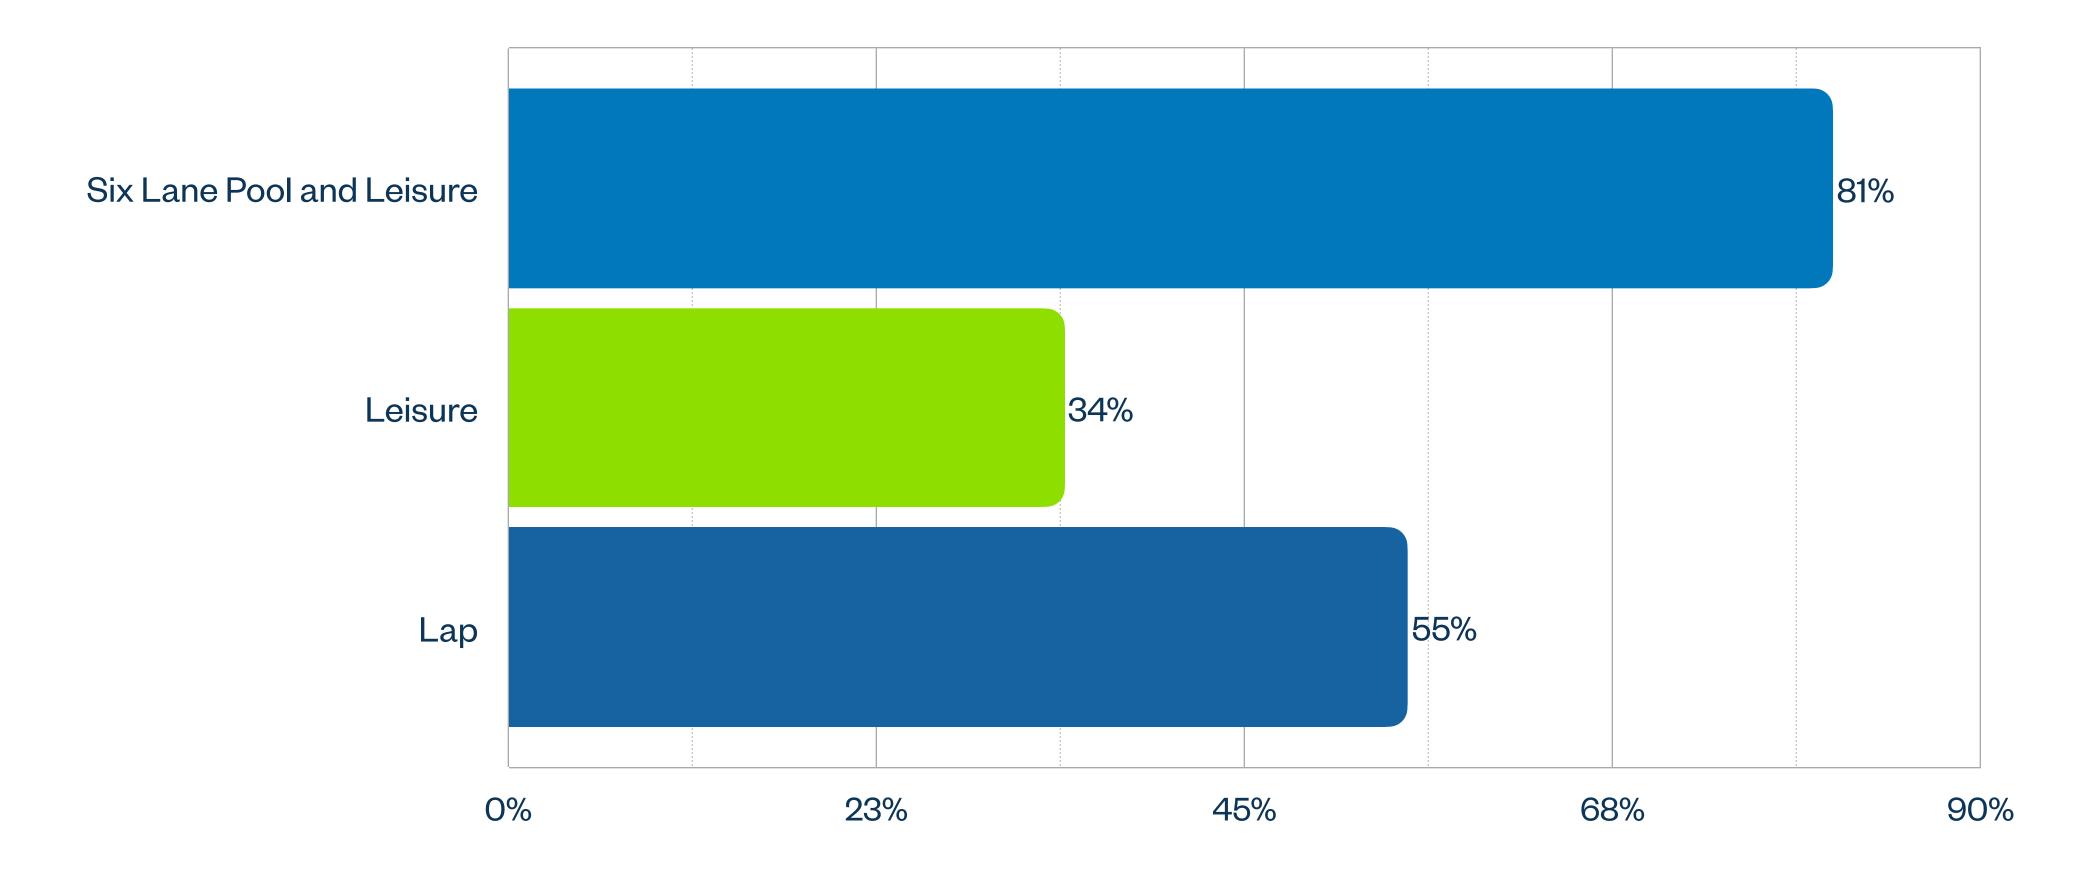

#### Six Lane Lap Pool and Leisure Pool

- Oppose: 14%
- Neutral: 5%
- Support: 81%

#### Leisure

- **Oppose: 53%**
- Neutral: 13%
- Support: 34%

10

#### Lap

- Oppose: 28%
- Neutral: 17%
- Support: 55%

11