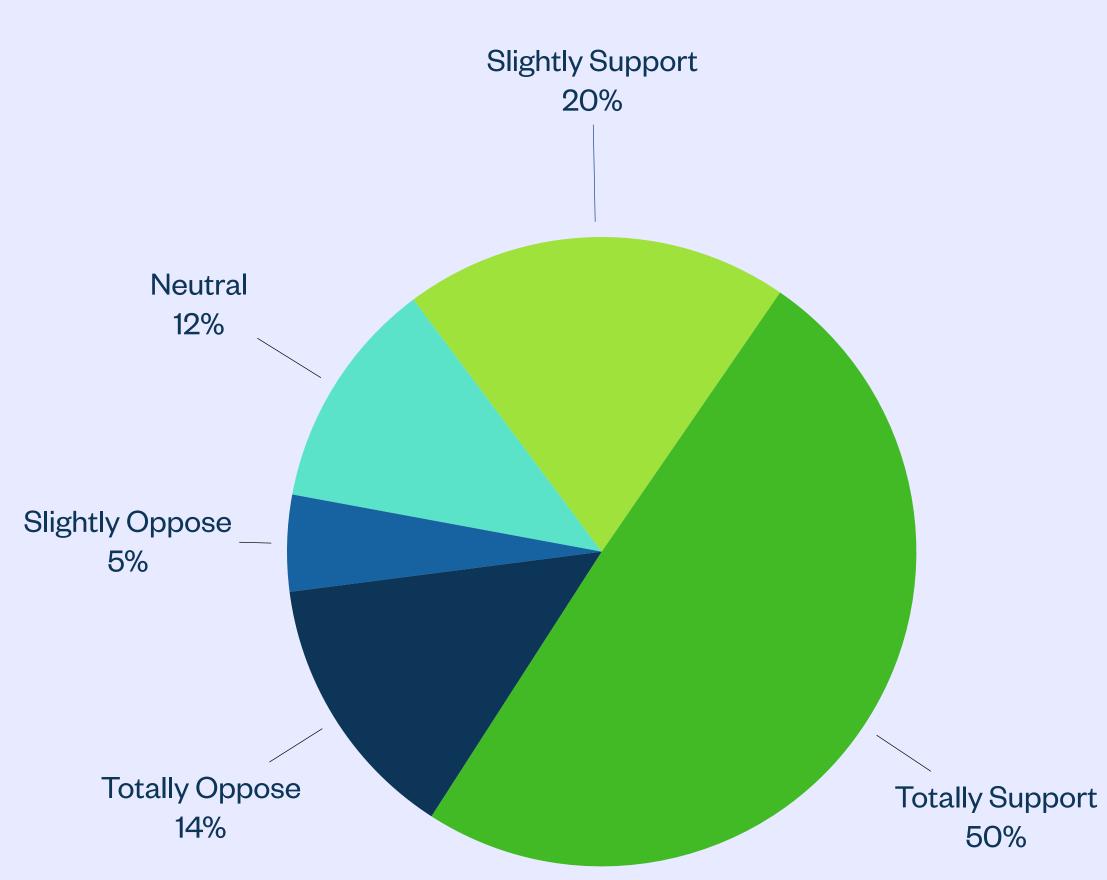

### How do you feel about the design of your aquatic centre?

Most Popular Response: Totally Support