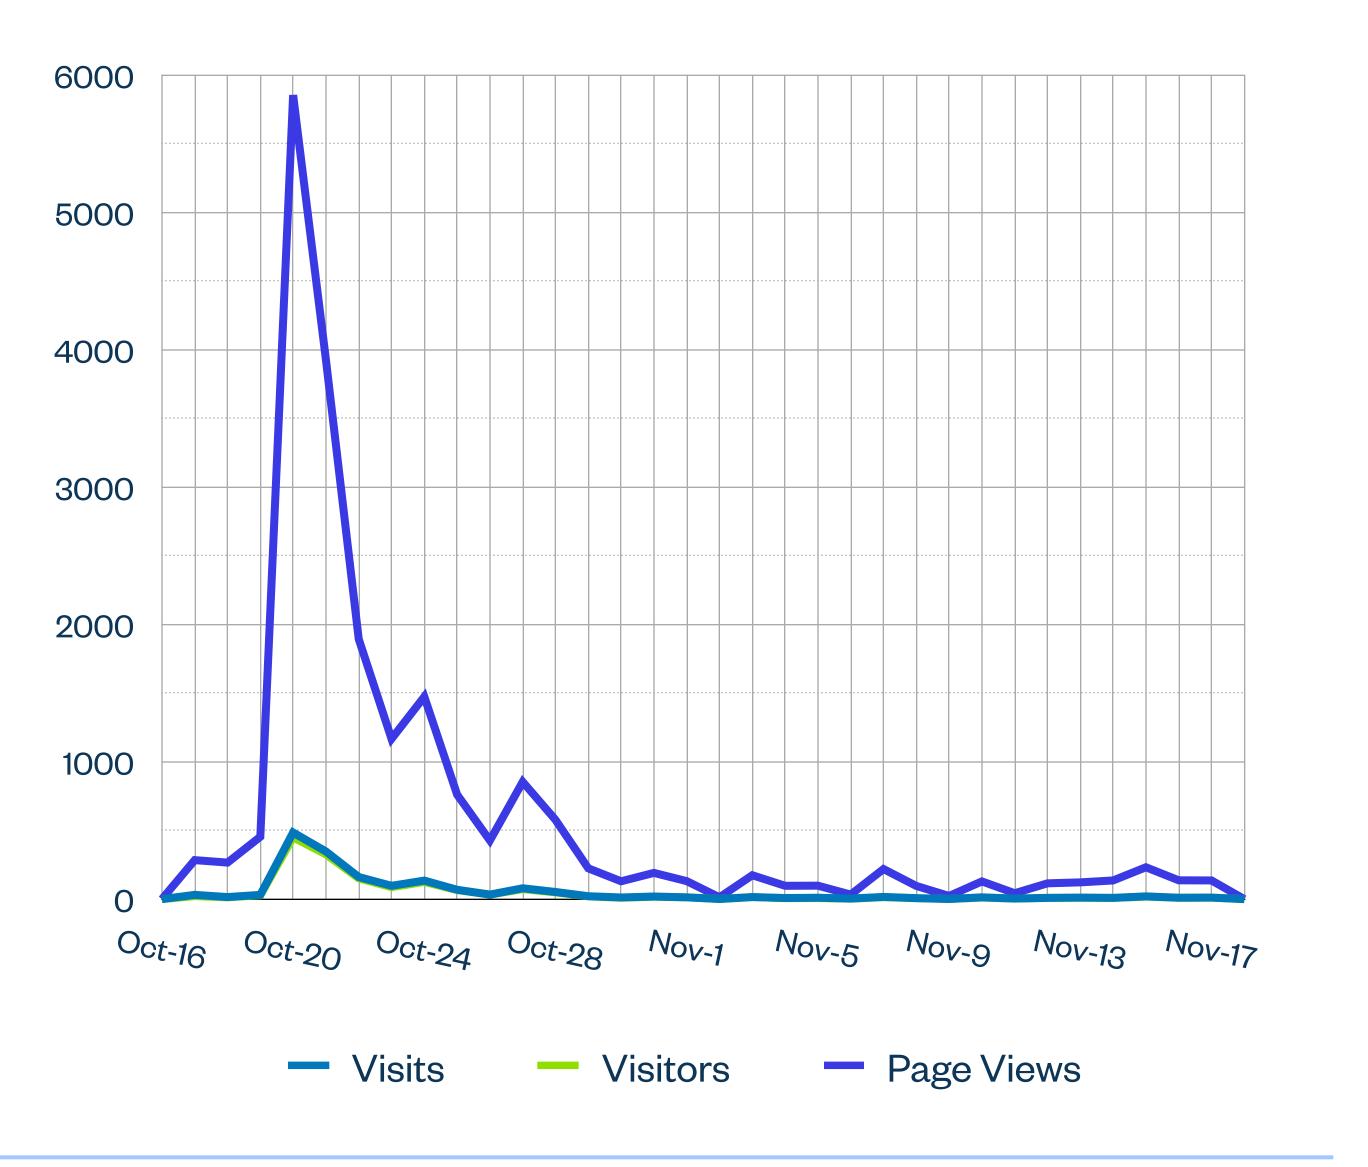

#### Participation

Number of visitors: 1,463

Number Respondents: 1,118

Page views: **20,420** 

Average time on platform: **7.5 minutes** 