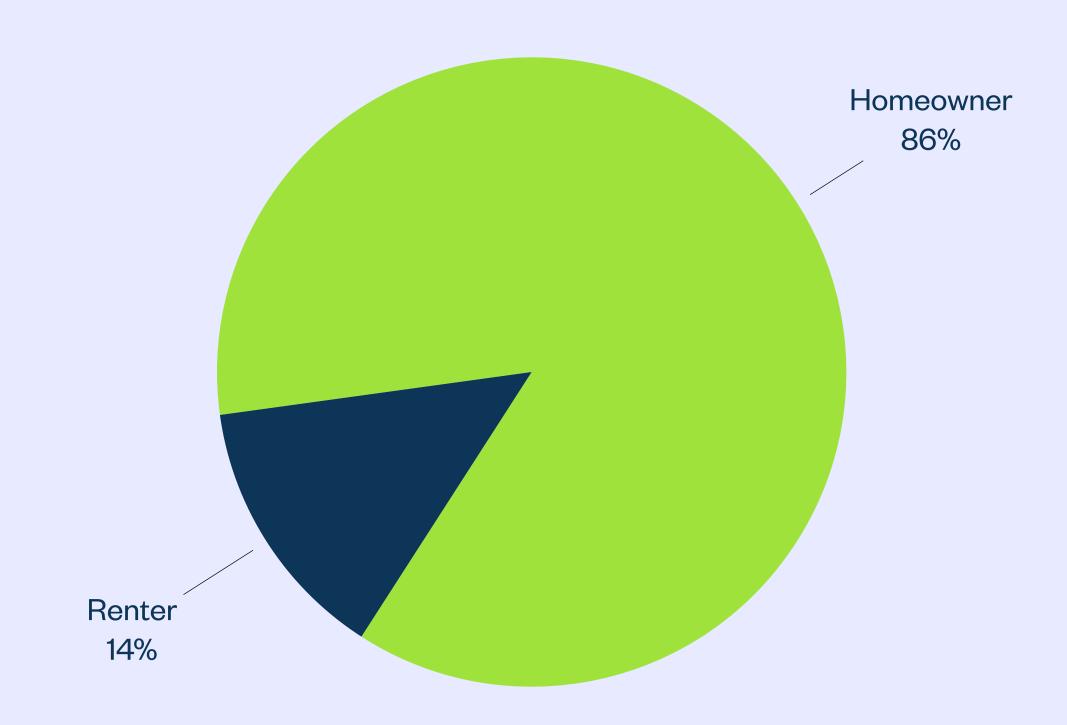

pose Room\*

- Oppose: 23%
- Neutral: 19%
- Support: 59%





#### Fitness Space\*

- Oppose: 34%
- Neutral: 18%
- Support: 49%

\*Chart values (%) add up to ~100 due to rounding







### Project Support

#### If this project receives partial grant funding, and your chosen pool type and additional features come at a lower cost, what range of annual taxes would you support paying?

Most Popular Response: \$200-\$300





### How do you feel about the design of your aquatic centre?

Most Popular Response: Totally Support





# How do you feel about the associated tax that you would be paying?

Most Popular Response: Totally Support



24

### Would you like to receive email updates on the project?

Most Popular Response: Yes







#### Demographics

### Are you a homeowner or a renter?





# Do you own a business?

\*Chart values (%) add up to ~100 due to rounding



28



\*Chart values (%) add up to ~100 due to rounding





# I live in the community of:





#### Where in Electoral Area A do you live?

\*Chart values (%) add up to ~100 due to rounding